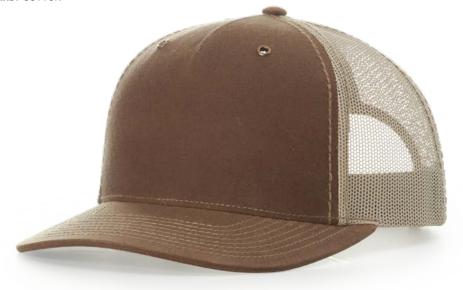

## 112WF FREMONT

STYLE: 6 PANEL

FIT: ADJ. SNAPBACK

PROFILE: MID-PRO

FABRIC: OIL COATED TWILL/POLY MESH

VISOR: PRECURVED SWEATBAND: COTTON

Coated twill and robust construction make this one of the most durable 112 Truckers we've ever made

### **PRODUCT FEATURES:**

- · Coated twill provides durable protection from the elements
- · Double-row stitching for strength
- · Anti-corrosion metal eyelets to ensure long-lasting ventilation

### RECOMMENDED DECORATIONS:

Embroidery, Leather, Patches, Labels

RICHARDSON WORKWEAR | 3