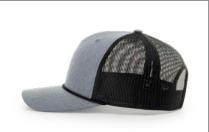

## **112WH** HAWTHORNE

**STYLE**: 5 PANEL

FIT: ADJ. SNAPBACK

PROFILE: MID-PRO

FABRIC: WAX FINISHED COTTON/POLY MESH

VISOR: PRECURVED SWEATBAND: COTTON

Our iconic 112 Trucker, built for whatever life - or the job site - can throw at it

### PRODUCT FEATURES:

- · Rugged waxed cotton for protection in all conditions
- · Double-row stitching for enhanced strength
- · Anti-corrosion metal eyelets for durable ventilation

### **RECOMMENDED DECORATIONS:**

Embroidery, Patches, Labels

### LIMITATIONS:

- · Faux etched or debossed leather only
- · No heat pressed decorations

RICHARDSON WORKWEAR | 2