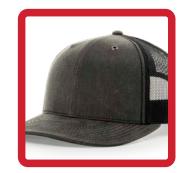

## 112WF FREMONT

STYLE: 6 PANEL

FIT: ADJ. SNAPBACK

PROFILE: MID-PRO

FABRIC: OIL COATED TWILL/POLY MESH

VISOR: PRECURVED SWEATBAND: COTTON

Coated twill and robust construction make this one of the most durable 112 Truckers we've ever made

### **PRODUCT FEATURES:**

- · Coated twill provides durable protection from the elements
- · Double-row stitching for strength
- · Anti-corrosion metal eyelets to ensure long-lasting ventilation