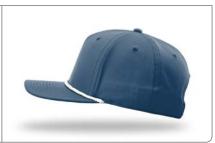

## 112FPR FIVE PANEL PINCH TRUCKER W/ ROPE

**STYLE**: 5 PANEL

FIT: ADJ. SNAPBACK

PROFILE: MID-PRO

FABRIC: TWILL/POLY MESH VISOR: PRECURVED SWEATBAND: COTTON

A classic rope detail adds a bit of extra flavor to everyone's favorite trucker

### PRODUCT FEATURES:

- · The Original 112 fit and feel
- · Visor rope adds a classic detail
- · 5-panel construction for a wide variety of decorations