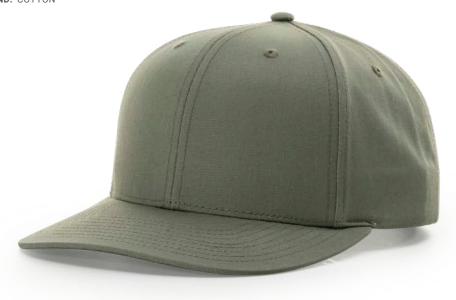

## 835 TILIKUM

STYLE: 6 PANEL

FIT: ADJ. SNAPBACK

PROFILE: MID-PRO

FABRIC: 100% POLYESTER VISOR: PRECURVED SWEATBAND: STAY-DRI

Durable ripstop nylon and ventilated open mesh make this 6-panel cap a go-to for warm weather adventures

### PRODUCT FEATURES:

- · Ripstop nylon for lightweight durability
- · Open mesh for the ultimate in breathability
- · Silicon print eyelets for low profile ventilation