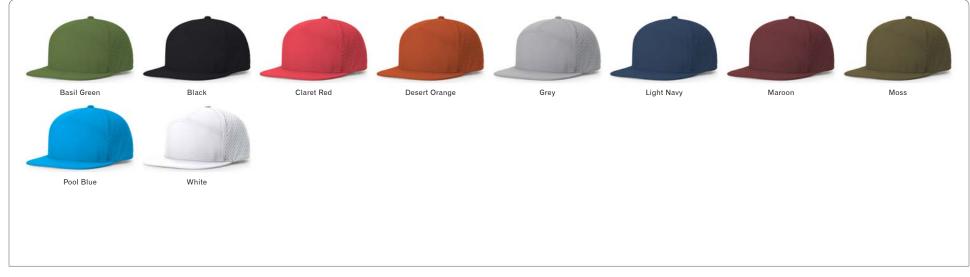

### 632 LASER PERF R-FLEX ADJUSTABLE

**STYLE:** 6 PANEL

FIT: ADJ. SNAPBACK SIZE: SM, MD-LG PROFILE: MID-PRO

**FABRIC:** 92% POLY/8% SPANDEX

VISOR: PRECURVED SWEATBAND: STAY-DRI

Stay cool under pressure with this performance take on our classic 6-panel, Mid-Pro shaped baseball cap

### PRODUCT FEATURES:

- · Laser-perforated body for precision breathability
- · R-Flex Adjustable Snapback to dial-in the perfect fit
- · Stay-Dri performance sweatband provides moisture-wicking comfort

### RECOMMENDED DECORATIONS:

Embroidery, Patches, Labels, Transfers

RICHARDSON ON-FIELD | 13