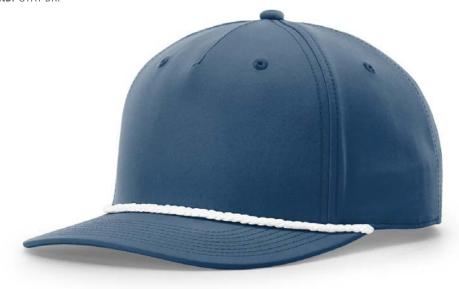

## **258** FIVE PANEL PINCH PERFORMANCE ROPE CAP

**STYLE**: 5 PANEL

FIT: ADJ. SNAPBACK

PROFILE: MID-PRO

FABRIC: 100% POLYESTER VISOR: PRECURVED SWEATBAND: STAY-DRI

Classic style meets modern function. 100% polyester offers an ideal fit and exceptional comfort. And the braided visor rope adds that extra touch of timeless flair. Perfect for an active day out or a lazy day at home.

### PRODUCT FEATURES:

- · Stay-Dri sweatband provides moisture-wicking comfort
- · Visor rope adds a classic feel
- · 100% Polyester offers light weight and a flawless fit

### **RECOMMENDED DECORATIONS:**

Patches, Labels, Embroidery