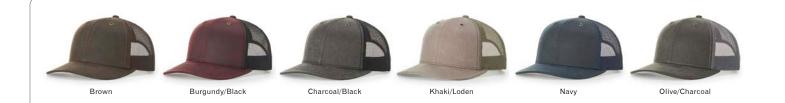

## **112WH** HAWTHORNE

**STYLE**: 5 PANEL

FIT: ADJ. SNAPBACK

PROFILE: MID-PRO

FABRIC: WAX FINISHED COTTON/POLY MESH

VISOR: PRECURVED SWEATBAND: COTTON

Our iconic 112 Trucker, built for whatever life - or the job site - can throw at it

### PRODUCT FEATURES:

- · Rugged waxed cotton for protection in all conditions
- · Double-row stitching for enhanced strength
- · Anti-corrosion metal eyelets for durable ventilation

### **RECOMMENDED DECORATIONS:**

Embroidery, Patches, Labels

### LIMITATIONS:

- · Faux etched or debossed leather only
- · No heat pressed decorations

RICHARDSON WORKWEAR | 2