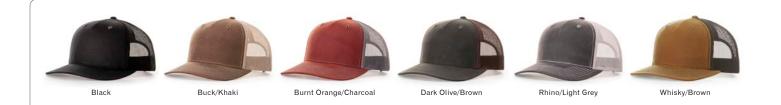

## **112WH** HAWTHORNE

**STYLE**: 5 PANEL

FIT: ADJ. SNAPBACK

PROFILE: MID-PRO

FABRIC: WAX FINISHED COTTON/POLY MESH

VISOR: PRECURVED SWEATBAND: COTTON

Our iconic 112 Trucker, built for whatever life - or the job site - can throw at it