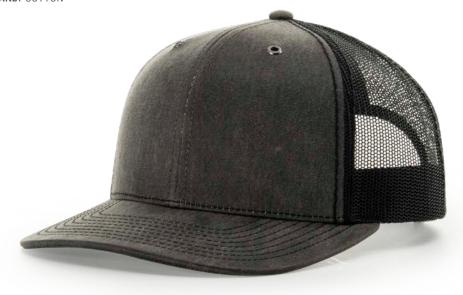

## **112WH** HAWTHORNE

**STYLE**: 5 PANEL

FIT: ADJ. SNAPBACK

PROFILE: MID-PRO

FABRIC: WAX FINISHED COTTON/POLY MESH

VISOR: PRECURVED SWEATBAND: COTTON

Our iconic 112 Trucker, built for whatever life - or the job site - can throw at it