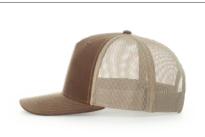

## 112WF FREMONT

STYLE: 6 PANEL

FIT: ADJ. SNAPBACK

PROFILE: MID-PRO

FABRIC: OIL COATED TWILL/POLY MESH

VISOR: PRECURVED SWEATBAND: COTTON

Coated twill and robust construction make this one of the most durable 112 Truckers we've ever made

### **PRODUCT FEATURES:**

- · Coated twill provides durable protection from the elements
- · Double-row stitching for strength
- · Anti-corrosion metal eyelets to ensure long-lasting ventilation

### RECOMMENDED DECORATIONS:

Embroidery, Leather, Patches, Labels

RICHARDSON WORKWEAR | 3