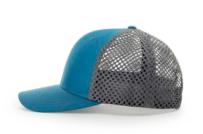

## **169** CANNON

**STYLE:** 7 PANEL

FIT: ADJ. SNAPBACK

**PROFILE:** FULL-PRO

**FABRIC:** 92% POLY/8% SPANDEX/POLY MESH

VISOR: FLAT SWEATBAND: STAY-DRI

A performance take on a contemporary icon, this 7-panel Hi-Pro cap is water-repellant and ready for adventure

### PRODUCT FEATURES:

- · Water-repellant material keeps you dry
- · Laser-perforated ventilation provides precise breathability
- · Stay-Dri sweatband for moisture management

### RECOMMENDED DECORATIONS:

Embroidery, Patches, Labels, Transfers

RICHARDSON OUTDOOR | 5