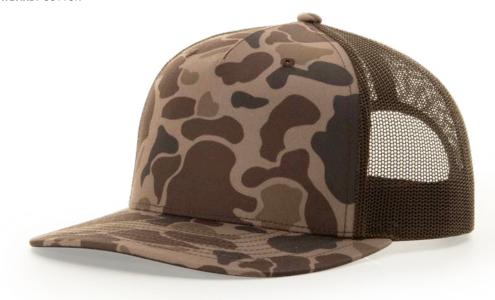

## 112PFP FIVE PANEL PINCH PRINTED TRUCKER

**STYLE**: 5 PANEL

FIT: ADJ. SNAPBACK

PROFILE: MID-PRO

FABRIC: TWILL/POLY MESH VISOR: PRECURVED SWEATBAND: COTTON

The iconic fit of our 112 Trucker with a 5-panel pinch front construction in a wide variety of camo prints

### PRODUCT FEATURES:

- · The Original 112 fit and feel
- · Our exclusive duck camo print helps you blend in and stand out
- · 5-panel construction for a wide variety of decorations

### RECOMMENDED DECORATIONS:

Embroidery, Leather, Patches, Transfers