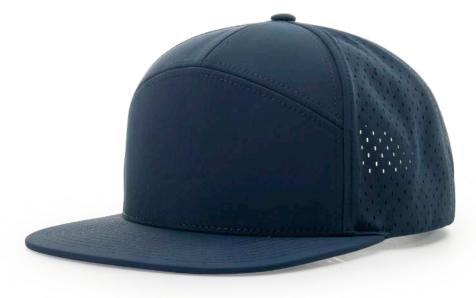

## **169** CANNON

**STYLE:** 7 PANEL

FIT: ADJ. SNAPBACK

**PROFILE:** FULL-PRO

**FABRIC:** 92% POLY/8% SPANDEX/POLY MESH

VISOR: FLAT SWEATBAND: STAY-DRI

A performance take on a contemporary icon, this 7-panel Hi-Pro cap is water-repellant and ready for adventure

### PRODUCT FEATURES:

- · Water-repellant material keeps you dry
- · Laser-perforated ventilation provides precise breathability
- · Stay-Dri sweatband for moisture management

### RECOMMENDED DECORATIONS:

Embroidery, Patches, Labels, Transfers

RICHARDSON OUTDOOR | 5