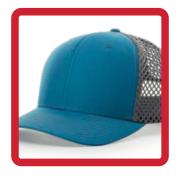

### 632 LASER PERF R-FLEX ADJUSTABLE

**STYLE:** 6 PANEL

FIT: ADJ. SNAPBACK SIZE: SM, MD-LG PROFILE: MID-PRO

**FABRIC:** 92% POLY/8% SPANDEX

VISOR: PRECURVED SWEATBAND: STAY-DRI

Stay cool under pressure with this performance take on our classic 6-panel, Mid-Pro shaped baseball cap

### PRODUCT FEATURES:

- · Laser-perforated body for precision breathability
- · R-Flex Adjustable Snapback to dial-in the perfect fit
- · Stay-Dri performance sweatband provides moisture-wicking comfort