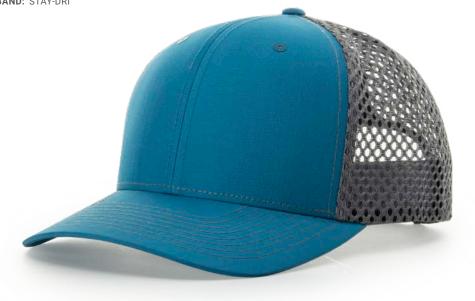

## **169** CANNON

**STYLE:** 7 PANEL

FIT: ADJ. SNAPBACK

**PROFILE:** FULL-PRO

**FABRIC:** 92% POLY/8% SPANDEX/POLY MESH

VISOR: FLAT SWEATBAND: STAY-DRI

A performance take on a contemporary icon, this 7-panel Hi-Pro cap is water-repellant and ready for adventure

### PRODUCT FEATURES:

- · Water-repellant material keeps you dry
- · Laser-perforated ventilation provides precise breathability
- · Stay-Dri sweatband for moisture management

### RECOMMENDED DECORATIONS:

Embroidery, Patches, Labels, Transfers

RICHARDSON OUTDOOR | 5