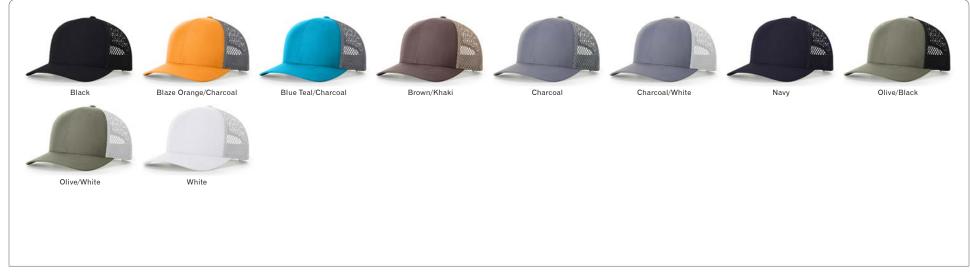

## **169** CANNON

**STYLE:** 7 PANEL

FIT: ADJ. SNAPBACK

**PROFILE:** FULL-PRO

**FABRIC:** 92% POLY/8% SPANDEX/POLY MESH

VISOR: FLAT SWEATBAND: STAY-DRI

A performance take on a contemporary icon, this 7-panel Hi-Pro cap is water-repellant and ready for adventure

### PRODUCT FEATURES:

- · Water-repellant material keeps you dry
- · Laser-perforated ventilation provides precise breathability
- · Stay-Dri sweatband for moisture management

### RECOMMENDED DECORATIONS:

Embroidery, Patches, Labels, Transfers

RICHARDSON OUTDOOR | 5