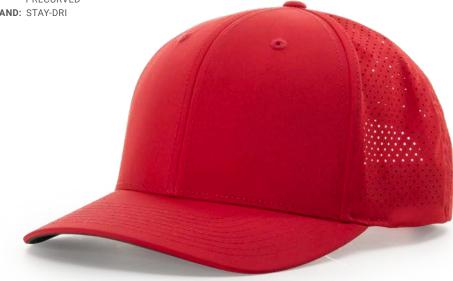

## **258** FIVE PANEL PINCH PERFORMANCE ROPE CAP

**STYLE**: 5 PANEL

FIT: ADJ. SNAPBACK

PROFILE: MID-PRO

FABRIC: 100% POLYESTER VISOR: PRECURVED SWEATBAND: STAY-DRI

Classic style meets modern function. 100% polyester offers an ideal fit and exceptional comfort. And the braided visor rope adds that extra touch of timeless flair. Perfect for an active day out or a lazy day at home.

### PRODUCT FEATURES:

- · Stay-Dri sweatband provides moisture-wicking comfort
- · Visor rope adds a classic feel
- · 100% Polyester offers light weight and a flawless fit

### **RECOMMENDED DECORATIONS:**

Patches, Labels, Embroidery