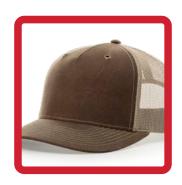

## **112WH** HAWTHORNE

**STYLE**: 5 PANEL

FIT: ADJ. SNAPBACK

PROFILE: MID-PRO

FABRIC: WAX FINISHED COTTON/POLY MESH

VISOR: PRECURVED SWEATBAND: COTTON

Our iconic 112 Trucker, built for whatever life - or the job site - can throw at it

### PRODUCT FEATURES:

- · Rugged waxed cotton for protection in all conditions
- · Double-row stitching for enhanced strength
- · Anti-corrosion metal eyelets for durable ventilation