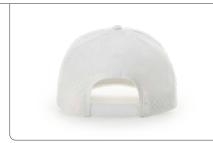

## 112FPR FIVE PANEL PINCH TRUCKER W/ ROPE

**STYLE**: 5 PANEL

FIT: ADJ. SNAPBACK

PROFILE: MID-PRO

FABRIC: TWILL/POLY MESH VISOR: PRECURVED SWEATBAND: COTTON

A classic rope detail adds a bit of extra flavor to everyone's favorite trucker

### PRODUCT FEATURES:

- · The Original 112 fit and feel
- · Visor rope adds a classic detail
- · 5-panel construction for a wide variety of decorations

### **RECOMMENDED DECORATIONS:**

Embroidery, Leather, Patches, Labels, Transfers