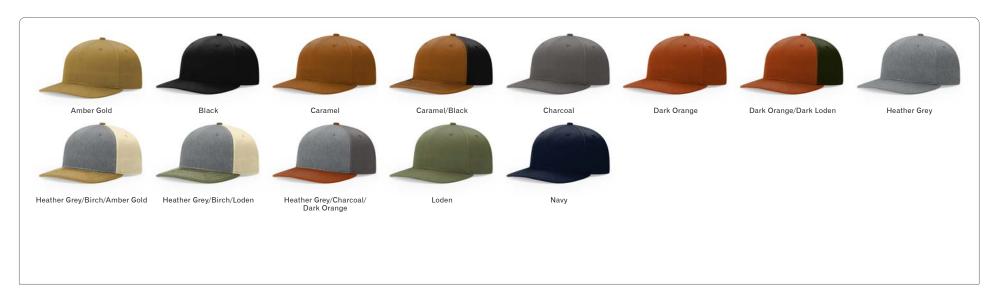

## 835 TILIKUM

STYLE: 6 PANEL

FIT: ADJ. SNAPBACK

PROFILE: MID-PRO

FABRIC: 100% POLYESTER VISOR: PRECURVED SWEATBAND: STAY-DRI

Durable ripstop nylon and ventilated open mesh make this 6-panel cap a go-to for warm weather adventures

### PRODUCT FEATURES:

- · Ripstop nylon for lightweight durability
- · Open mesh for the ultimate in breathability
- · Silicon print eyelets for low profile ventilation

### RECOMMENDED DECORATIONS:

Embroidery, Patches, Labels, Transfers

RICHARDSON OUTDOOR | 6