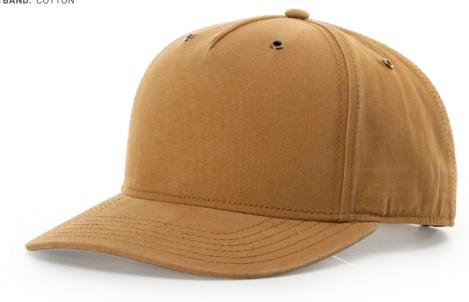

## **112WH** HAWTHORNE

**STYLE**: 5 PANEL

FIT: ADJ. SNAPBACK

PROFILE: MID-PRO

FABRIC: WAX FINISHED COTTON/POLY MESH

VISOR: PRECURVED SWEATBAND: COTTON

Our iconic 112 Trucker, built for whatever life - or the job site - can throw at it

### PRODUCT FEATURES:

- · Rugged waxed cotton for protection in all conditions
- · Double-row stitching for enhanced strength
- · Anti-corrosion metal eyelets for durable ventilation

### **RECOMMENDED DECORATIONS:**

Embroidery, Patches, Labels

### LIMITATIONS:

- · Faux etched or debossed leather only
- · No heat pressed decorations

RICHARDSON WORKWEAR | 2