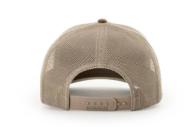

## 112WF FREMONT

STYLE: 6 PANEL

FIT: ADJ. SNAPBACK

PROFILE: MID-PRO

FABRIC: OIL COATED TWILL/POLY MESH

VISOR: PRECURVED SWEATBAND: COTTON

Coated twill and robust construction make this one of the most durable 112 Truckers we've ever made

### **PRODUCT FEATURES:**

- · Coated twill provides durable protection from the elements
- · Double-row stitching for strength
- · Anti-corrosion metal eyelets to ensure long-lasting ventilation

### RECOMMENDED DECORATIONS:

Embroidery, Leather, Patches, Labels

RICHARDSON WORKWEAR | 3