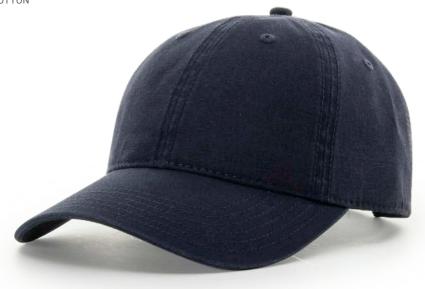

## **112WH** HAWTHORNE

**STYLE**: 5 PANEL

FIT: ADJ. SNAPBACK

PROFILE: MID-PRO

FABRIC: WAX FINISHED COTTON/POLY MESH

VISOR: PRECURVED SWEATBAND: COTTON

Our iconic 112 Trucker, built for whatever life - or the job site - can throw at it

### PRODUCT FEATURES:

- · Rugged waxed cotton for protection in all conditions
- · Double-row stitching for enhanced strength
- · Anti-corrosion metal eyelets for durable ventilation

### **RECOMMENDED DECORATIONS:**

Embroidery, Patches, Labels

### LIMITATIONS:

- · Faux etched or debossed leather only
- · No heat pressed decorations

RICHARDSON WORKWEAR | 2