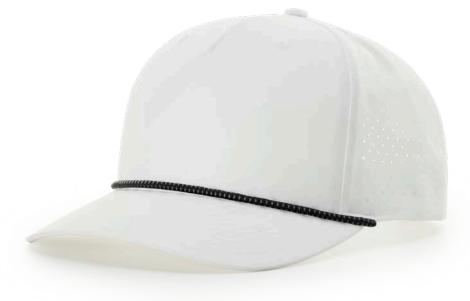

## **258** FIVE PANEL PINCH PERFORMANCE ROPE CAP

**STYLE**: 5 PANEL

FIT: ADJ. SNAPBACK

PROFILE: MID-PRO

FABRIC: 100% POLYESTER VISOR: PRECURVED SWEATBAND: STAY-DRI

Classic style meets modern function. 100% polyester offers an ideal fit and exceptional comfort. And the braided visor rope adds that extra touch of timeless flair. Perfect for an active day out or a lazy day at home.

### PRODUCT FEATURES:

- · Stay-Dri sweatband provides moisture-wicking comfort
- · Visor rope adds a classic feel
- · 100% Polyester offers light weight and a flawless fit