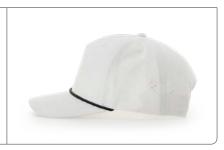

## 112FPR FIVE PANEL PINCH TRUCKER W/ ROPE

**STYLE**: 5 PANEL

FIT: ADJ. SNAPBACK

PROFILE: MID-PRO

FABRIC: TWILL/POLY MESH VISOR: PRECURVED SWEATBAND: COTTON

A classic rope detail adds a bit of extra flavor to everyone's favorite trucker

### PRODUCT FEATURES:

- · The Original 112 fit and feel
- · Visor rope adds a classic detail
- · 5-panel construction for a wide variety of decorations

### **RECOMMENDED DECORATIONS:**

Embroidery, Leather, Patches, Labels, Transfers