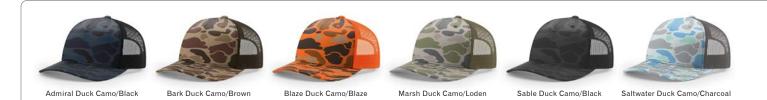

## 112PFP FIVE PANEL PINCH PRINTED TRUCKER

**STYLE**: 5 PANEL

FIT: ADJ. SNAPBACK

PROFILE: MID-PRO

FABRIC: TWILL/POLY MESH VISOR: PRECURVED SWEATBAND: COTTON

The iconic fit of our 112 Trucker with a 5-panel pinch front construction in a wide variety of camo prints

### PRODUCT FEATURES:

- · The Original 112 fit and feel
- · Our exclusive duck camo print helps you blend in and stand out
- · 5-panel construction for a wide variety of decorations

### RECOMMENDED DECORATIONS:

Embroidery, Leather, Patches, Transfers