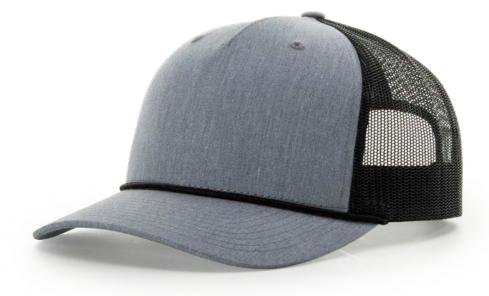

## 112WF FREMONT

STYLE: 6 PANEL

FIT: ADJ. SNAPBACK

PROFILE: MID-PRO

FABRIC: OIL COATED TWILL/POLY MESH

VISOR: PRECURVED SWEATBAND: COTTON

Coated twill and robust construction make this one of the most durable 112 Truckers we've ever made

### **PRODUCT FEATURES:**

- · Coated twill provides durable protection from the elements
- · Double-row stitching for strength
- · Anti-corrosion metal eyelets to ensure long-lasting ventilation

### RECOMMENDED DECORATIONS:

Embroidery, Leather, Patches, Labels

RICHARDSON WORKWEAR | 3