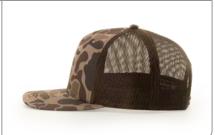

## **112WH** HAWTHORNE

**STYLE**: 5 PANEL

FIT: ADJ. SNAPBACK

PROFILE: MID-PRO

FABRIC: WAX FINISHED COTTON/POLY MESH

VISOR: PRECURVED SWEATBAND: COTTON

Our iconic 112 Trucker, built for whatever life - or the job site - can throw at it

### PRODUCT FEATURES:

- · Rugged waxed cotton for protection in all conditions
- · Double-row stitching for enhanced strength
- · Anti-corrosion metal eyelets for durable ventilation

### **RECOMMENDED DECORATIONS:**

Embroidery, Patches, Labels

### LIMITATIONS:

- · Faux etched or debossed leather only
- · No heat pressed decorations

RICHARDSON WORKWEAR | 2