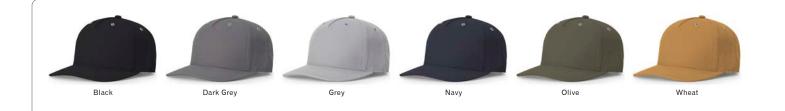

## **169** CANNON

**STYLE:** 7 PANEL

FIT: ADJ. SNAPBACK

**PROFILE:** FULL-PRO

**FABRIC:** 92% POLY/8% SPANDEX/POLY MESH

VISOR: FLAT SWEATBAND: STAY-DRI

A performance take on a contemporary icon, this 7-panel Hi-Pro cap is water-repellant and ready for adventure

### PRODUCT FEATURES:

- · Water-repellant material keeps you dry
- · Laser-perforated ventilation provides precise breathability
- · Stay-Dri sweatband for moisture management

### RECOMMENDED DECORATIONS:

Embroidery, Patches, Labels, Transfers

RICHARDSON OUTDOOR | 5