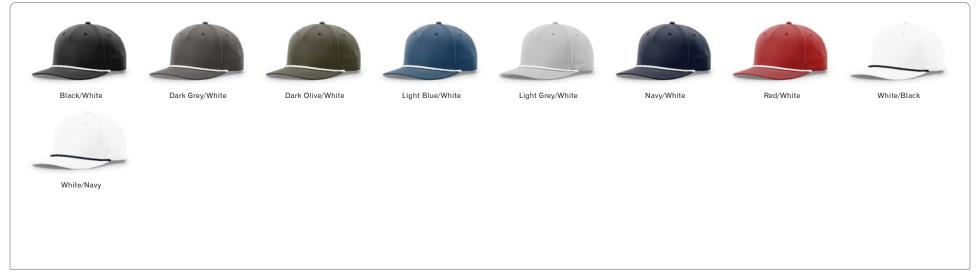

## 312 TWILL BACK TRUCKER NEW COLORWAYS

**STYLE**: 6 PANEL

FIT: ADJ. SNAPBACK

PROFILE: MID-PRO

FABRIC: COTTON-POLY TWILL

VISOR: PRECURVED SWEATBAND: COTTON

We took everyone's favorte 112 Trucker and replaced the mesh with twill for add style and versatility

### **PRODUCT FEATURES:**

- The original 112 fit and feel
- · Twill construction for refined style
- · Adjustable snapback for a custom fit